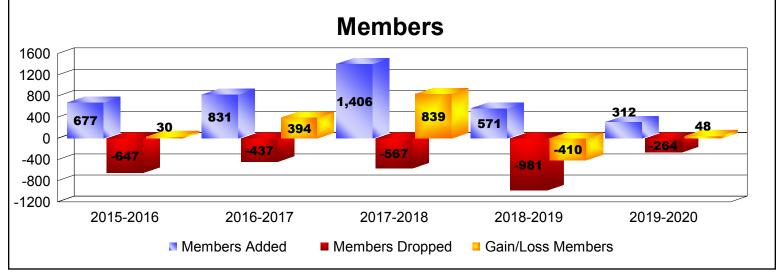

District 318 A

As of December 2019 Cumulative

| Year      | New<br>Clubs | Dropped<br>Clubs | Gain/<br>Loss<br>Clubs | New<br>Members | Charter<br>Members | Reinstate<br>Members | Transfer<br>Members | Total<br>Member<br>Added | Total<br>Members<br>Dropped | Gain/<br>Loss<br>Members |
|-----------|--------------|------------------|------------------------|----------------|--------------------|----------------------|---------------------|--------------------------|-----------------------------|--------------------------|
| 2015-2016 | 5            | -7               | -2                     | 478            | 161                | 37                   | 1                   | 677                      | -647                        | 30                       |
| 2016-2017 | 4            | -4               | 0                      | 668            | 111                | 44                   | 8                   | 831                      | -437                        | 394                      |
| 2017-2018 | 12           | -4               | 8                      | 1084           | 292                | 28                   | 2                   | 1406                     | -567                        | 839                      |
| 2018-2019 | 7            | -5               | 2                      | 339            | 188                | 42                   | 2                   | 571                      | -981                        | -410                     |
| 2019-2020 | 8            | -4               | 4                      | 108            | 188                | 14                   | 2                   | 312                      | -264                        | 48                       |
| Average   | 7            | -5               | 2                      | 535            | 188                | 33                   | 3                   | 759                      | -579                        | 180                      |