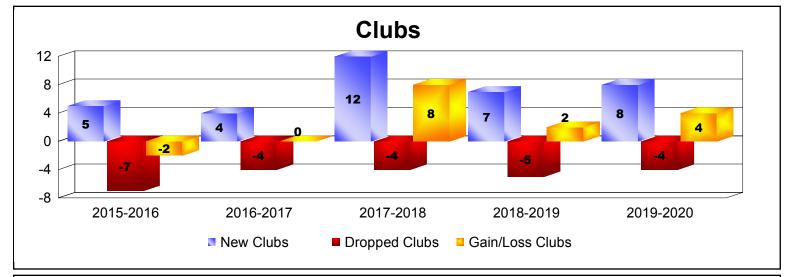

District 318 A

As of December 2019 Cumulative

| Year      | New<br>Clubs | Dropped<br>Clubs | Gain/<br>Loss<br>Clubs | New<br>Members | Charter<br>Members | Reinstate<br>Members | Transfer<br>Members | Total<br>Member<br>Added | Total<br>Members<br>Dropped | Gain/<br>Loss<br>Members |
|-----------|--------------|------------------|------------------------|----------------|--------------------|----------------------|---------------------|--------------------------|-----------------------------|--------------------------|
| 2015-2016 | 5            | -7               | -2                     | 478            | 161                | 37                   | 1                   | 677                      | -647                        | 30                       |
| 2016-2017 | 4            | -4               | 0                      | 668            | 111                | 44                   | 8                   | 831                      | -437                        | 394                      |
| 2017-2018 | 12           | -4               | 8                      | 1084           | 292                | 28                   | 2                   | 1406                     | -567                        | 839                      |
| 2018-2019 | 7            | -5               | 2                      | 339            | 188                | 42                   | 2                   | 571                      | -981                        | -410                     |
| 2019-2020 | 8            | -4               | 4                      | 108            | 188                | 14                   | 2                   | 312                      | -264                        | 48                       |
| Average   | 7            | -5               | 2                      | 535            | 188                | 33                   | 3                   | 759                      | -579                        | 180                      |